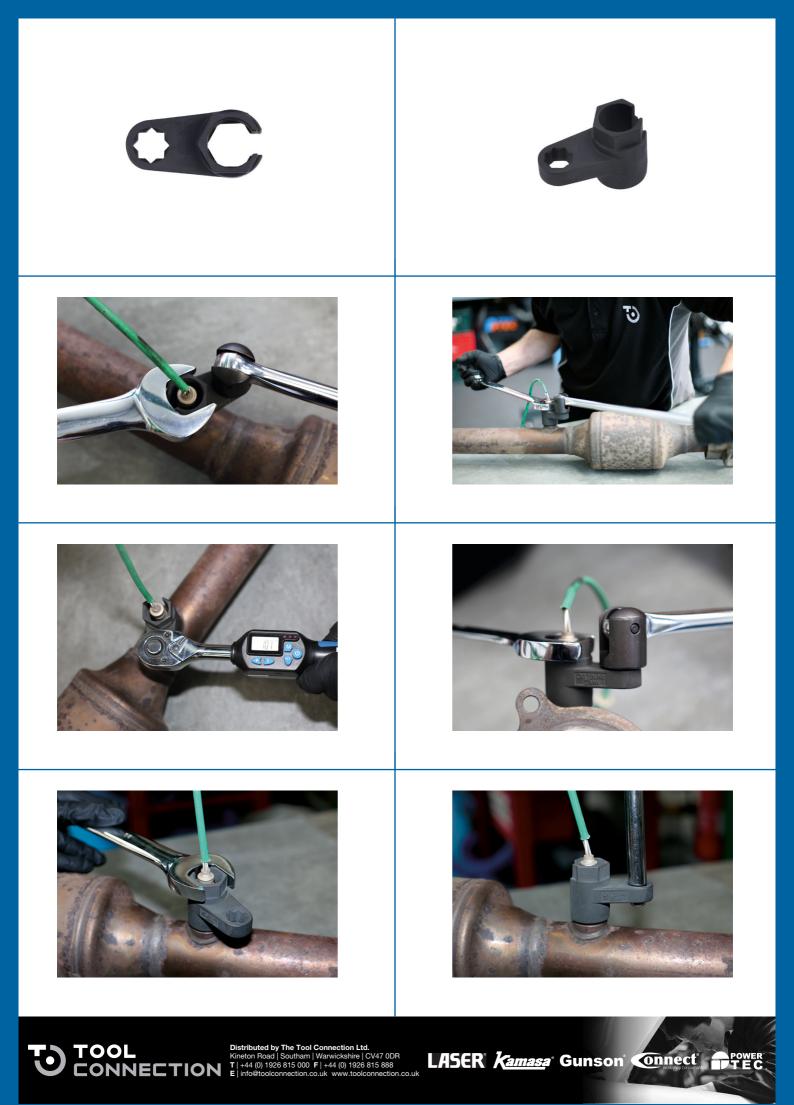

## Oxygen Sensor Socket 1/2"D 22mm

This short series Oxygen sensor socket is used for the removal and installation of Oxygen or Lambda sensors. It features a slot in the side, enabling it to be fitted over the wiring harness, and can be driven by both a 30mm spanner and 1/2"D socketry making it ideal for both difficult access situations or for when increased torque is required to undo tight or seized sensors.

## **Additional Information**

- Short series length: 70mm.
- To fit 22mm single Hex Lambda (oxygen) sensors.
- The combination of open wrench and 1/2" drive ratchet allows for the application of increased torque. •
- · Can be driven by 1/2" square socketry or 30mm spanner depending on access.
- · Manufactured from chrome molybdenum with black phosphate finish.